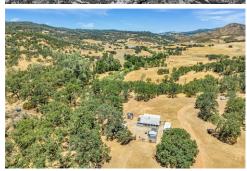

## 23179 Jerusalem Grade, Lower Lake, CA 95457

Beds: 1 | Baths: 1 Half MLS #: LC24134364

Other | 600 ft<sup>2</sup> | Lot: 5.05 acres

More Info: 23179JerusalemGrade.isforsale.com

CENTURY 21 Epic 18983 Hartmann Road Hidden Valley Lake, CA 95467

Wendy Zepeda (707) 695-1048 (Mobile) (707) 987-3800 (Business) wendykzepeda@yahoo.com

Diamond in the Rough! 1 BD., 1 BTH., 600 SF cabin on fully fenced, 5.05 mostly level acres with end of road privacy. Stunning views of Jerusalem Valley and surrounding mountains you"ll find this a sanctuary of peace and quiet. Several sheds, chicken coop and fenced garden area with plenty of room for an additional dwelling unit, extra vehicles, RV"s and boats. Remote location with basic solar, well with 550 gallon holding tank and conventional septic system. Bring your chickens, goats, cows, horses and start your own mini ranch.