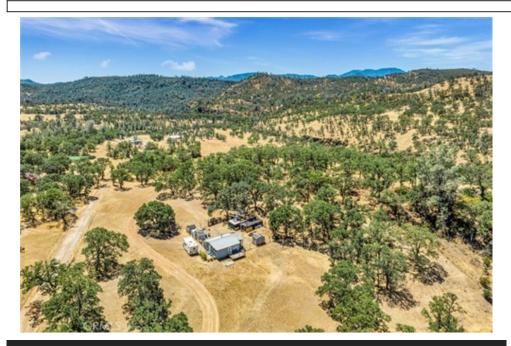

## 23179 Jerusalem Grade, Lower Lake, CA 95457

Beds: 1 | Baths: 1 Half MLS #: LC24134364

Other | 600 ft<sup>2</sup> | Lot: 5.05 acres

More Info: 23179JerusalemGrade.isforsale.com

CENTURY 21 Epic 18983 Hartmann Road Hidden Valley Lake, CA 95467

Wendy Zepeda (707) 695-1048 (Mobile) (707) 987-3800 (Business) wendykzepeda@yahoo.com

Diamond in the Rough! 1 BD., 1 BTH., 600 SF cabin on fully fenced, 5.05 mostly level acres with end of road privacy. Stunning views of Jerusalem Valley and surrounding mountains you"ll find this a sanctuary of peace and quiet. Several sheds, chicken coop and fenced garden area with plenty of room for an additional dwelling unit, extra vehicles, RV"s and boats. Remote location with basic solar, well with 550 gallon holding tank and conventional septic system. Bring your chickens, goats, cows, horses and start your own mini ranch.