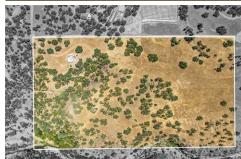

## 23179 Jerusalem Grade, Lower Lake, CA 95457

Beds: 1 | Baths: 1 Half MLS #: LC24134364

Other | 600 ft<sup>2</sup> | Lot: 5.05 acres

More Info: 23179JerusalemGrade.isforsale.com

CENTURY 21 Epic 18983 Hartmann Road Hidden Valley Lake, CA 95467

Wendy Zepeda (707) 695-1048 (Mobile) (707) 987-3800 (Business) wendykzepeda@yahoo.com

Diamond in the Rough! 1 BD., 1 BTH., 600 SF cabin on fully fenced, 5.05 mostly level acres with end of road privacy. Stunning views of Jerusalem Valley and surrounding mountains you"ll find this a sanctuary of peace and quiet. Several sheds, chicken coop and fenced garden area with plenty of room for an additional dwelling unit, extra vehicles, RV"s and boats. Remote location with basic solar, well with 550 gallon holding tank and conventional septic system. Bring your chickens, goats, cows, horses and start your own mini ranch.